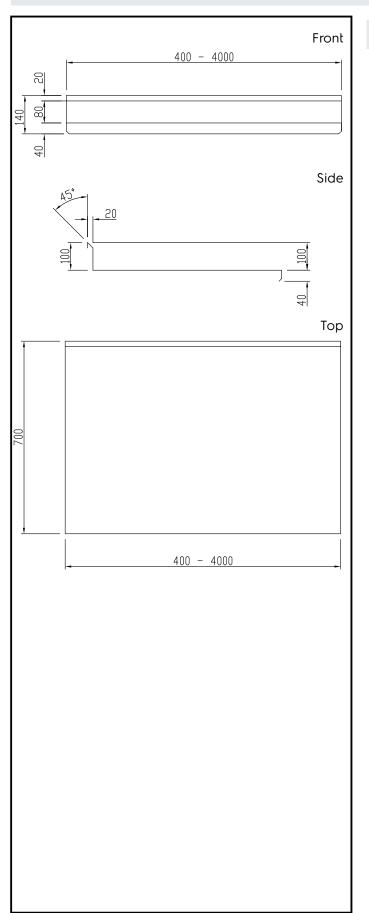

### Key Information:

| External dimensions, Width:  |        |
|------------------------------|--------|
| 121131 (TPLA5A)              | 500 mm |
| External dimensions, Depth:  | 700 mm |
| External dimensions, Height: | 140 mm |
| Upstand Dimensions, Height:  | 100 mm |
| Upstand Dimensions, Radius:  | 90°    |
| Worktop thickness:           | 40 mm  |
| Net weight:                  | 17 kg  |
|                              |        |