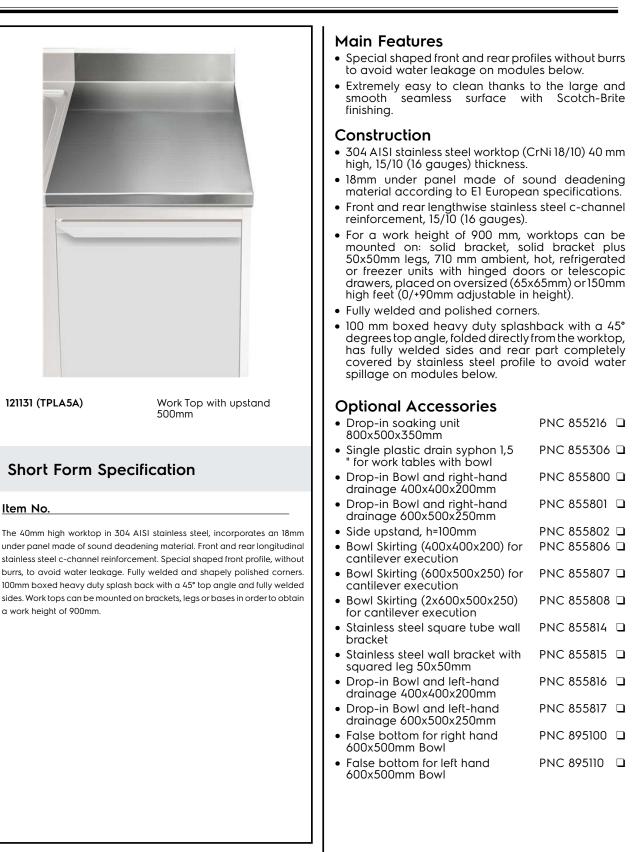

# Electrolux PROFESSIONAL

Modular Preparation 500 mm Work Top with Upstand

ITEM #

SIS #

AIA #

<u>MODEL #</u> NAME #

## Electrolux PROFESSIONAL

## Modular Preparation 500 mm Work Top with Upstand

#### Modular Preparation 500 mm Work Top with Upstand

The company reserves the right to make modifications to the products without prior notice. All information correct at time of printing.